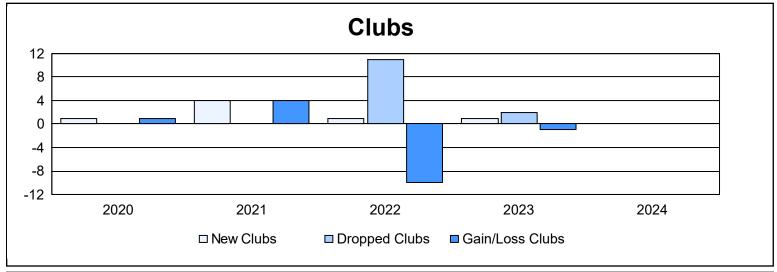

District 409 As of June 2024 Cumulative

| Year      | New<br>Clubs | Dropped<br>Clubs | Gain/<br>Loss<br>Clubs | New<br>Members | Charter<br>Members | Reinstate<br>Members | Transfer<br>Members | Total<br>Member<br>Added | Total<br>Members<br>Dropped | Gain/<br>Loss<br>Members |
|-----------|--------------|------------------|------------------------|----------------|--------------------|----------------------|---------------------|--------------------------|-----------------------------|--------------------------|
| 2019-2020 | 1            | 0                | 1                      | 36             | 76                 | 71                   | 0                   | 183                      | 213                         | -30                      |
| 2020-2021 | 4            | 0                | 4                      | 99             | 82                 | 7                    | 6                   | 194                      | 180                         | 14                       |
| 2021-2022 | 1            | 11               | -10                    | 33             | 22                 | 0                    | 1                   | 56                       | 292                         | -236                     |
| 2022-2023 | 1            | 2                | -1                     | 59             | 42                 | 20                   | 3                   | 124                      | 133                         | -9                       |
| 2023-2024 | 0            | 0                | 0                      | 50             | 12                 | 39                   | 2                   | 103                      | 152                         | -49                      |
| Average   | 1            | 3                | -1                     | 55             | 47                 | 27                   | 2                   | 132                      | 194                         | -62                      |