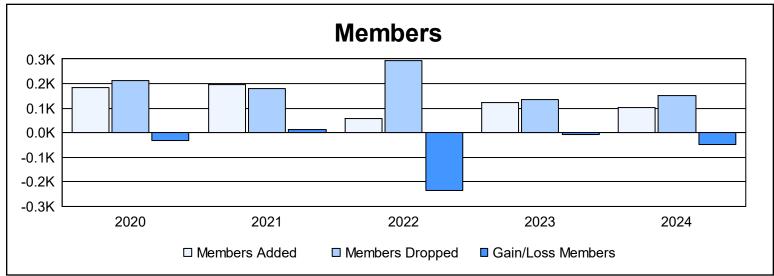

District 409 As of June 2024 Cumulative

| Year      | New<br>Clubs | Dropped<br>Clubs | Gain/<br>Loss<br>Clubs | New<br>Members | Charter<br>Members | Reinstate<br>Members | Transfer<br>Members | Total<br>Member<br>Added | Total<br>Members<br>Dropped | Gain/<br>Loss<br>Members |
|-----------|--------------|------------------|------------------------|----------------|--------------------|----------------------|---------------------|--------------------------|-----------------------------|--------------------------|
| 2019-2020 | 1            | 0                | 1                      | 36             | 76                 | 71                   | 0                   | 183                      | 213                         | -30                      |
| 2020-2021 | 4            | 0                | 4                      | 99             | 82                 | 7                    | 6                   | 194                      | 180                         | 14                       |
| 2021-2022 | 1            | 11               | -10                    | 33             | 22                 | 0                    | 1                   | 56                       | 292                         | -236                     |
| 2022-2023 | 1            | 2                | -1                     | 59             | 42                 | 20                   | 3                   | 124                      | 133                         | -9                       |
| 2023-2024 | 0            | 0                | 0                      | 50             | 12                 | 39                   | 2                   | 103                      | 152                         | -49                      |
| Average   | 1            | 3                | -1                     | 55             | 47                 | 27                   | 2                   | 132                      | 194                         | -62                      |